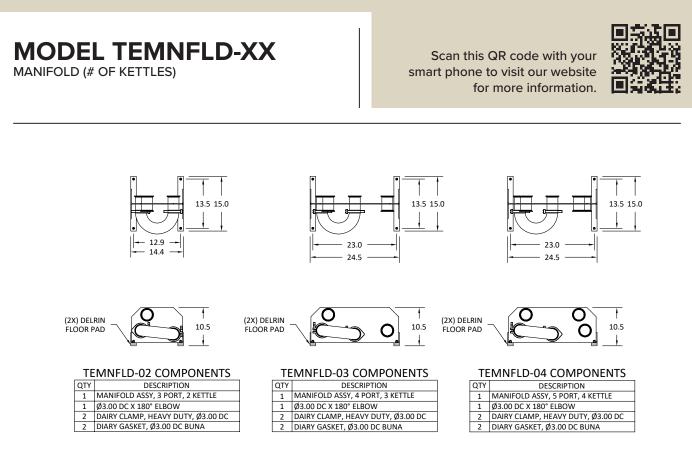

MANIFOLD (# OF KETTLES)

# TUCS COOK-CHILL, SOUS VIDE & PACKAGING SOLUTIONS

NOTES:

- 1. DIMENSIONS ARE SUBJECT TO CHANGE WITHOUT NOTICE. CHECK WITH FACTORY.
- 2. PIPING LENGTHS AND QUANTITIES FOR MANIFOLD SYSTEM ARE DETERMINED
- AFTER KETTLE INSTALLATION.
- 3. FOR ADDITIONAL HOOK UP ABOVE 4 COMPONENTS, APPLY TO FACTORY.