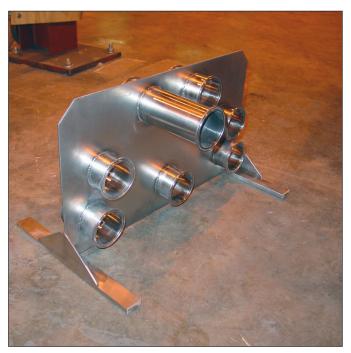

### **GENERAL DESCRIPTION**

Ergonomically friendly design acts as a connection hub for pumping the product from the adjacent cooking kettles to the Tucs Form-Fill-Seal machine or manual pump fill station.

## **CONSTRUCTION & FEATURES**

16 GA, 316 stainless steel construction with tabs for anchoring to floor 

Designed per Kitchen Consultants floor plan to accommodate kettles to left and right of Tucs Vertical Form-Fill-Seal packaging machine 

Connects via 3" diameter Dairy Clamps to Sanitary flexible infeed hose from Tucs Vertical Form-Fill-Seal packaging machine 
Modular section of 316 stainless tubing connect to drop down valves on adjacent kettles, verify dairy clamp outlet or threaded connection