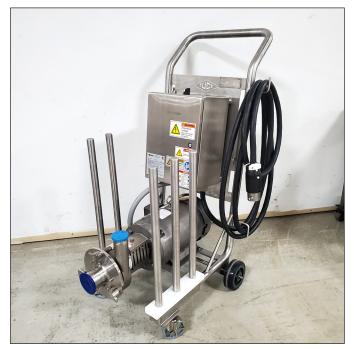

#### **GENERAL DESCRIPTION**

The TUCS SHEAR BLENDER EMUSLSIFIER is a pump and blender in one. The shear pump has an integrated impeller that provides high flow rates while shearing, blending, and mixing the product. The emulsifier will improve product consistency, reduce processing time, and is economical to operate and maintain. It is designed for continuous duty.

### **CONSTRUCTION & FEATURES**

All stainless-steel construction type 316L product contact surfaces, type 304L elsewhere = Heavy-duty dolly style cart with solid wheels = Waterproof controls = Outlet package includes two (2) 2" x 36" USDA food safe hoses made for hot or cold product, dairy clamps, gaskets and a 180-degree hook/nozzle = 3" Inlet Package (food-safe hoses, gaskets, and dairy clamps) = 10HP