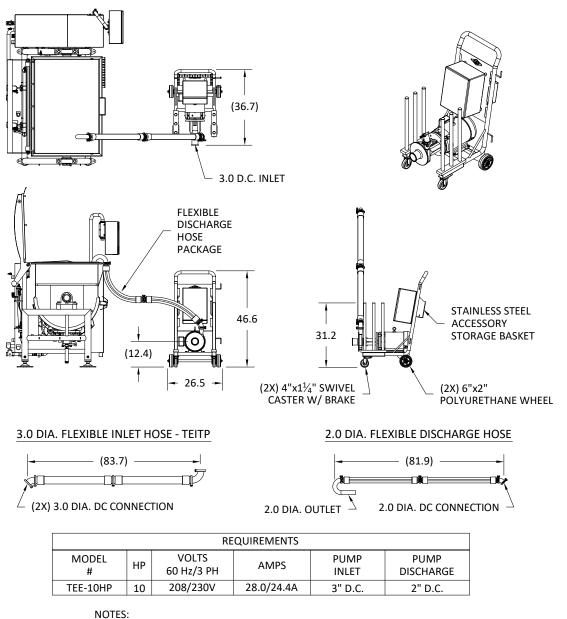

Tucs Model TEE-10HP

ITEM NO.

PROJECT

QUANTITY

AIA NO.

### **CONSTRUCTION & FEATURES**

All stainless-steel construction type 316L product contact surfaces, type 304L elsewhere = Heavy-duty dolly style cart with solid wheels = Waterproof controls = Outlet package includes two (2) 2" x 36" USDA food safe hoses made for hot or cold product, dairy clamps, gaskets and a 180-degree hook/nozzle = 3" Inlet Package (food-safe hoses, gaskets, and dairy clamps) = 10HP

- 1. IP20, 250V, 3 POLE, 4 WIRE, TWISTLOCK PLUG AND MATCHING
- FEMALE RECEPTACLE INCLUDED.
- 2. 20' CORD INCLUDED.
- 3. 208/230V STANDARD, 460V OPTION AVAILABLE.
- 4. MEDIUM CUTTING BLADES INCLUDED AS STANDARD. FINE CUTTING BLADES OPTION AVAILABLE.