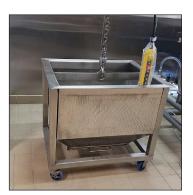

# MODEL TEDR-2000

1-TON HOIST & RAIL

#### **CONSTRUCTION & FEATURES**

304/316 Series Stainless Steel construction = Stainless Steel gearbox casing and shafts = Food-Grade chain and gearbox lubrication = 304 Series stainless steel chain = Stainless steel forged safety swivel hook = Stainless steel chain container = Type 304 Stainless steel including all hanging hardware but not sway braces

#### CONTROLS

NEMA 4X stainless steel enclosure = NEMA 4X pushbutton pendant = Emergency Upper limit switch = NEMA 4X stainless steel motor brake

#### OPTIONS

- □ Voltage 208/240/60-3
- □ Voltage 460/480/60-3
- □ I-Beam length per consultant's floor plan
- Verify lifting height for proper clearance above kettles