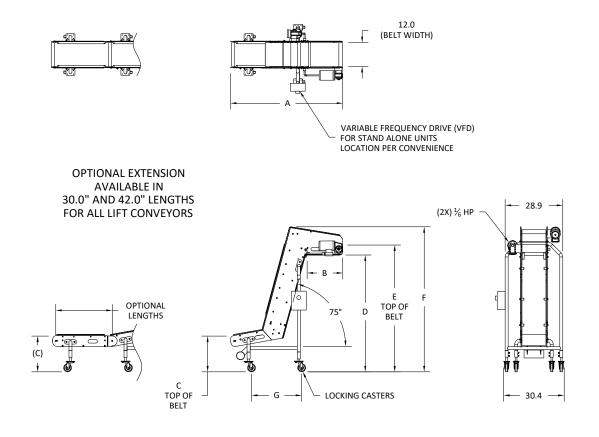

## TUCS MODEL TECONV-L75-XX MOBILE 75° LIFT CONVEYOR

DIMENSIONS

|   | MODEL #       | A              | В    | С    | D    | E    | F    | G    |
|---|---------------|----------------|------|------|------|------|------|------|
|   | TECONV-L75-SN | 45.4           | 10.5 | 18.6 | 48.1 | 52.9 | 62.0 | 22.6 |
|   | TECONV-L75-RN | 56.5           | 19.0 | 18.6 | 60.5 | 65.5 | 74.7 | 25.2 |
|   | TECONV-L75-CN | ON APPLICATION |      |      |      |      |      |      |
| ľ |               |                |      |      |      |      |      |      |

NOTES:

1. LEG HEIGHT ADJUSTABLE ±2.0".

2. HEIGHT ADJUSTMENT WILL EFFECT DIMENSIONS C,

D, E, AND F SIMULTANEOUSLY.

 12' STANDARD LENGTH CORD WITH PLUG AND MATCHING RECEPTACLE INCLUDED WITH LEG MOUNTED VFD.