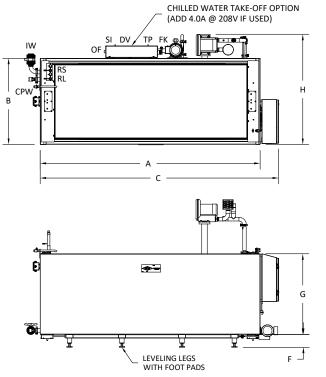

NOTES:

- SHOWN WITH CONTROL ON RIGHT SIDE. LEFT SIDE AVAILABLE. 1.
- DIMENSIONS SUBJECT TO CHANGE WITHOUT NOTICE CHECK WITH FACTORY. 2
- ALLOW 36" MINIMUM CLEARANCE IN FRONT OF CONTROL PANEL. 3. REFRIGERATION CONNECTION SIZES SHOWN ARE TYPICAL FROM FACTORY.
- 4. ALTERNATE CONNECTION SIZES ARE AVAILABLE UPON REQUEST.
- 5. 3' FLEXIBLE HOSE CONNECTION INCLUDED FOR CPW. 6. TYPICAL REFRIGERATION COIL QUANTITIES SHOWN MAY CHANGE TO
- ACCOMMODATE REFRIGERANT SUPPLY.
- CUSTOMER TO PROVIDE REGULATED WATER PRESSURE NOT TO EXCEED 100 PSI. 7.

| I LITHITY CONNECTIONS | : |
|-----------------------|---|

| COMMON UTILITY CONNECTIONS                  |          |                    |        |        |                                 |           |                 |               |          |             |
|---------------------------------------------|----------|--------------------|--------|--------|---------------------------------|-----------|-----------------|---------------|----------|-------------|
| SIZE COLD POTABLE<br>WATER<br>@ 100 PSI MAX | INDIRECT | ELECTRIC (OPTIONS) |        |        | OPTIONAL CHILLED WATER TAKE-OFF |           |                 |               |          |             |
|                                             |          |                    | @ 208V | @ 240V | @ 480V                          | SUPPLY IN | FROM<br>KETTLES | TO<br>KETTLES | OVERFLOW | DRAIN VALVE |
| CAPACITY                                    | CPW      | IW                 | ELEC   | ELEC   | ELEC                            | SI        | FK              | ТК            | OF       | DV          |
| 50-300                                      | 3⁄4"     | 2" NPT             | 9.1A   | 8.0A   | 4.0A                            | ¾" NPT    | 1½" NPT         | 1½" NPT       | ¾" NPT   | ½" NPT      |

#### UTILITY REQUIREMENTS

| SIZE                             |                               | REFRIGER                     | WEIGHT<br>(LBS) |         |       |        |
|----------------------------------|-------------------------------|------------------------------|-----------------|---------|-------|--------|
| PRODUCT<br>CAPACITY<br>(GALLONS) | TOTAL BTU/hr<br>@25°F SUCTION | COIL<br>QUANTITY<br>PER UNIT | LIQUID          | SUCTION | EMPTY | FULL   |
| 50                               | 70,000                        | 1                            | 5∕8"            | 1%"     | 800   | 3,400  |
| 100                              | 120,000                       | 1                            | 7⁄8"            | 1%"     | 1,200 | 5,310  |
| 150                              | 145,000                       | 1                            | 7⁄8"            | 15/8"   | 2,250 | 7,650  |
| 150                              | 145,000                       | 2                            | 5⁄8"            | 1¾"     | 2,250 | 7,650  |
| 200                              | 230,000                       | 2                            | 5⁄8"            | 1¾"     | 2,500 | 9,260  |
| 300                              | 336,000                       | 2                            | 7⁄8"            | 2½"     | 3,700 | 13,550 |
| 300                              | 336,000                       | 3                            | 5⁄8"            | 1%"     | 3,700 | 13,550 |

RECOMMENDED CLEARANCES

| RIGHT HAND TANK    |     |  |  |  |  |  |
|--------------------|-----|--|--|--|--|--|
| RIGHT (PANEL) SIDE | 36" |  |  |  |  |  |
| BACK SIDE          | 36" |  |  |  |  |  |
| LEFT SIDE          | 12" |  |  |  |  |  |

7/9/2021

<sup>3</sup>/<sub>4</sub> HP BLOWER FOR AGITATION CAN BE MOUNTED ABOVE

| DIMENSIONS |                            |                                                                                                              |                                                                                                                                                                      |                                                                                                                                                                                                                            |                                                                                                                                                                                                                                                                                  |                                                                                                                                                                                                                                                                                                                                    |                                                                                                                                                                                                                                                                                                                                                                                          |  |
|------------|----------------------------|--------------------------------------------------------------------------------------------------------------|----------------------------------------------------------------------------------------------------------------------------------------------------------------------|----------------------------------------------------------------------------------------------------------------------------------------------------------------------------------------------------------------------------|----------------------------------------------------------------------------------------------------------------------------------------------------------------------------------------------------------------------------------------------------------------------------------|------------------------------------------------------------------------------------------------------------------------------------------------------------------------------------------------------------------------------------------------------------------------------------------------------------------------------------|------------------------------------------------------------------------------------------------------------------------------------------------------------------------------------------------------------------------------------------------------------------------------------------------------------------------------------------------------------------------------------------|--|
| Α          | В                          | С                                                                                                            | D                                                                                                                                                                    | E                                                                                                                                                                                                                          | F                                                                                                                                                                                                                                                                                | G                                                                                                                                                                                                                                                                                                                                  | Н                                                                                                                                                                                                                                                                                                                                                                                        |  |
| 48         | 47                         | 58                                                                                                           | 51                                                                                                                                                                   | 81                                                                                                                                                                                                                         | 7                                                                                                                                                                                                                                                                                | 44                                                                                                                                                                                                                                                                                                                                 | 60                                                                                                                                                                                                                                                                                                                                                                                       |  |
| 71         | 47                         | 81                                                                                                           | 51                                                                                                                                                                   | 81                                                                                                                                                                                                                         | 7                                                                                                                                                                                                                                                                                | 44                                                                                                                                                                                                                                                                                                                                 | 60                                                                                                                                                                                                                                                                                                                                                                                       |  |
| 96         | 47                         | 106                                                                                                          | 51                                                                                                                                                                   | 81                                                                                                                                                                                                                         | 7                                                                                                                                                                                                                                                                                | 44                                                                                                                                                                                                                                                                                                                                 | 60                                                                                                                                                                                                                                                                                                                                                                                       |  |
| 120        | 47                         | 131                                                                                                          | 51                                                                                                                                                                   | 81                                                                                                                                                                                                                         | 7                                                                                                                                                                                                                                                                                | 44                                                                                                                                                                                                                                                                                                                                 | 60                                                                                                                                                                                                                                                                                                                                                                                       |  |
| 174        | 47                         | 184                                                                                                          | 51                                                                                                                                                                   | 81                                                                                                                                                                                                                         | 7                                                                                                                                                                                                                                                                                | 44                                                                                                                                                                                                                                                                                                                                 | 60                                                                                                                                                                                                                                                                                                                                                                                       |  |
|            | A<br>48<br>71<br>96<br>120 | A         B           48         47           71         47           96         47           120         47 | A         B         C           48         47         58           71         47         81           96         47         106           120         47         131 | A         B         C         D           48         47         58         51           71         47         81         51           96         47         106         51           120         47         131         51 | A         B         C         D         E           48         47         58         51         81           71         47         81         51         81           96         47         106         51         81           120         47         131         51         81 | A         B         C         D         E         F           48         47         58         51         81         7           71         47         81         51         81         7           96         47         106         51         81         7           120         47         131         51         81         7 | A         B         C         D         E         F         G           48         47         58         51         81         7         44           71         47         81         51         81         7         44           96         47         106         51         81         7         44           120         47         131         51         81         7         44 |  |