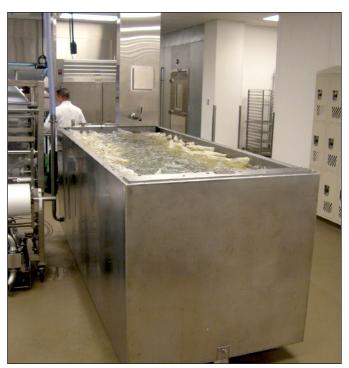

#### **GENERAL DESCRIPTION**

The TUCS BATCH CHILLER is designed for low to medium volume food processor or food service commissary desiring to rapidly chill hot clipped casings, heat sealed pouches and/or membrane sealed tubs/ bowls/trays. The Tucs batch chiller is a simple air agitated tank providing efficient immersion cooling of packaged products. Process water is maintained at chill temperatures through the use of submerged evaporator coils directly coupled to the refrigeration compressor(s). A switch-activated floor lifts cooled product from chiller bath for easy and safe removal.

Tucs Model TEBC-100

#### **CONSTRUCTION & FEATURES**

304L Stainless Steel tank mounted on 4 flanged feet with leg pads = Insulated tank wall and floor with urethane foam to prevent sweating and condensation =  $1\frac{1}{2}$  drain with ball valve = Built to USDA standards. FDA compliant. = Lift floor – switch activated elevating floor to raise product out of chill water. Can be stopped at any point for immersion cooling of open containers stock pots, tubs, etc.